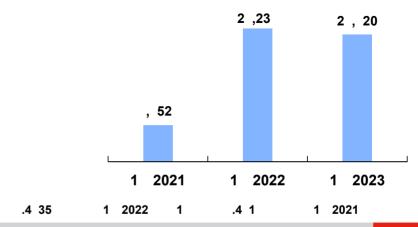

|         |      |         | . 31, 20 | 22     | . 30, 2023 |
|---------|------|---------|----------|--------|------------|
|         |      |         | 1, 51,1  | 121    | 2,02 , 02  |
|         |      |         | ,3       | 32     | 10 ,125    |
|         |      |         | 10 ,     | 1      | 1 3,14     |
|         |      |         | 3        | 00     | 5, 20      |
|         |      |         |          |        |            |
| 51.5 %  |      | 51. 5%  |          | 53.20% |            |
|         |      |         |          |        |            |
|         |      |         |          |        |            |
|         |      |         |          |        |            |
|         |      |         |          |        |            |
| . 31, 2 | 2021 | . 31, 2 | 022      | . 30,  | 2023       |