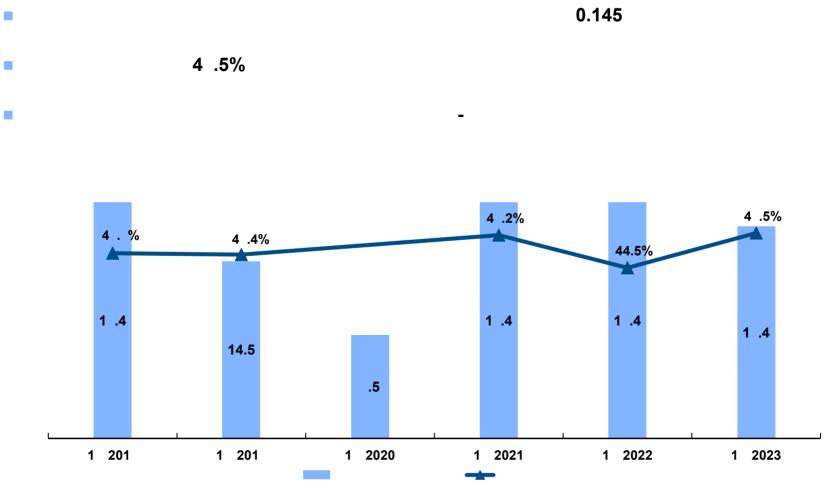

1 2020,

|        |       |   |   | 1 2023 |
|--------|-------|---|---|--------|
| ( 0000 |       |   | ) | 22     |
| 2      | ( 000 | ) |   | 43     |
|        | (     |   | ) | 0.43   |

.

|  |  | (%) |
|--|--|-----|