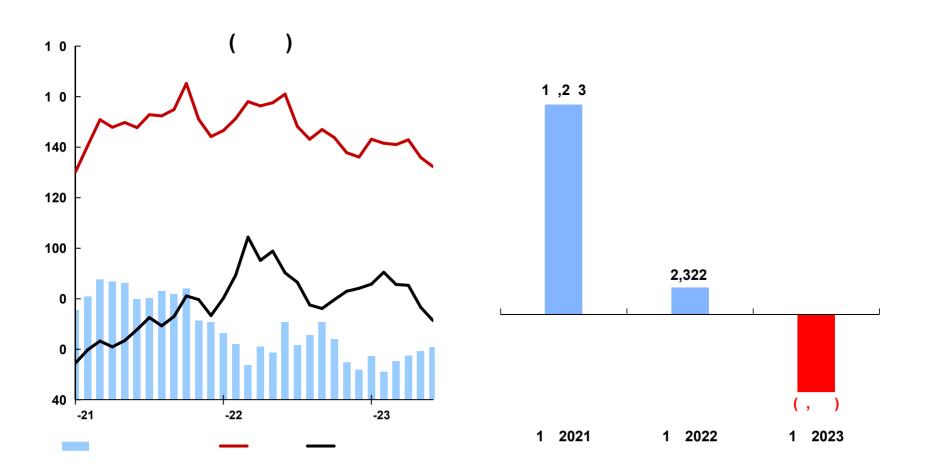

|         |      |         | . 31, 20 | 22     | . 30, 2023 |
|---------|------|---------|----------|--------|------------|
|         |      |         | 1, 51,1  | 121    | 2,02 , 02  |
|         |      |         | ,3       | 32     | 10 ,125    |
|         |      |         | 10 ,     | 1      | 1 3,14     |
|         |      |         | 3        | 00     | 5, 20      |
|         |      |         |          |        |            |
| 51.5 %  |      | 51. 5%  |          | 53.20% |            |
|         |      |         |          |        |            |
|         |      |         |          |        |            |
|         |      |         |          |        |            |
|         |      |         |          |        |            |
| . 31, 2 | 2021 | . 31, 2 | 022      | . 30,  | 2023       |

|    | 1 2022     | 1 2023     |
|----|------------|------------|
|    | 4, 4       | 2 ,5 2     |
|    | (51,13)    | ( 3,430)   |
|    | 5,212      | , 1        |
|    | . 31, 2022 | . 30, 2023 |
| () | 145,052    | 151,34     |