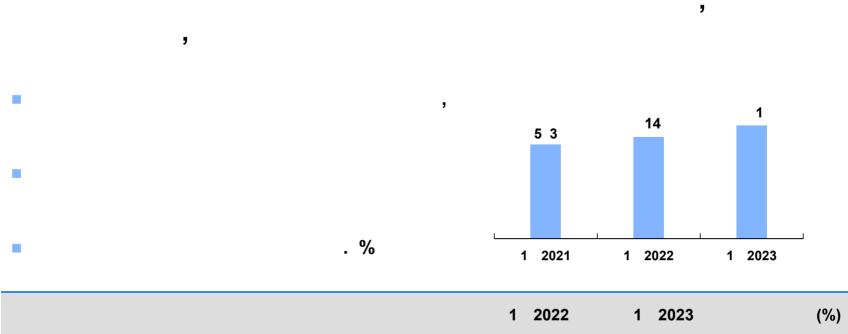

1

1.5

| •  |      |      |        |        | 12     | 121    | 12     |       |
|----|------|------|--------|--------|--------|--------|--------|-------|
| 10 | 0.3% |      |        |        | 1 2021 | 1 2022 | 1 2023 |       |
|    |      |      |        | 1 2022 |        | 1 2023 |        | (%)   |
|    |      |      |        | 120.   |        | 12 .54 |        | 4.    |
| ,  |      |      |        |        |        | .0     |        | 10.3  |
|    |      |      |        | 30.03  |        | 30.33  |        | 1.0   |
|    |      |      |        | 30.5   |        | 32.15  |        | 4.    |
|    |      |      |        | .31    |        | 13.5   |        | 3.5   |
|    |      |      |        | 22.01  |        | 21.3   |        | (3.0) |
| *  |      | 1.35 | 5 100% | ,<br>0 |        |        |        |       |
|    |      |      |        |        |        |        |        |       |