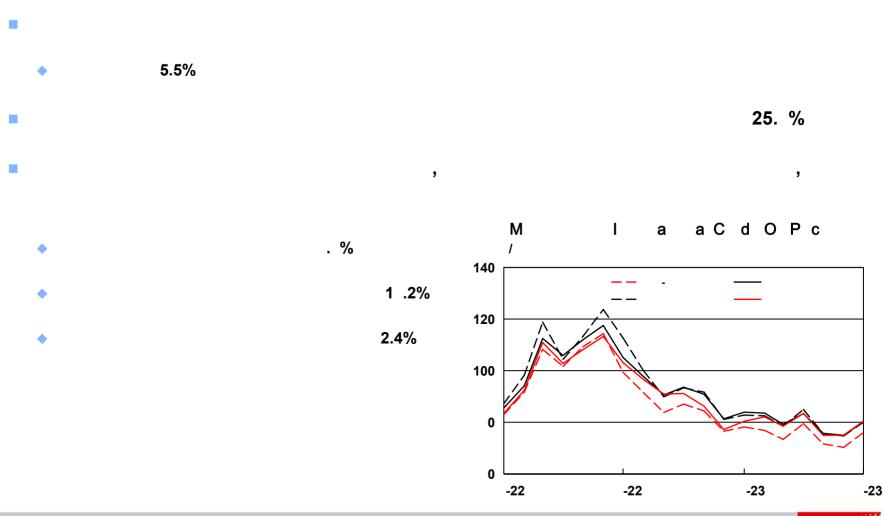

1.

1 2022

. 2 1

1

2.0

1 2023

1 2023, 1

&

1

1.5

| •  |      |      |        |        | 12     | 121    | 12     |       |
|----|------|------|--------|--------|--------|--------|--------|-------|
| 10 | 0.3% |      |        |        | 1 2021 | 1 2022 | 1 2023 |       |
|    |      |      |        | 1 2022 |        | 1 2023 |        | (%)   |
|    |      |      |        | 120.   |        | 12 .54 |        | 4.    |
| ,  |      |      |        |        |        | .0     |        | 10.3  |
|    |      |      |        | 30.03  |        | 30.33  |        | 1.0   |
|    |      |      |        | 30.5   |        | 32.15  |        | 4.    |
|    |      |      |        | .31    |        | 13.5   |        | 3.5   |
|    |      |      |        | 22.01  |        | 21.3   |        | (3.0) |
| *  |      | 1.35 | 5 100% | ,<br>0 |        |        |        |       |
|    |      |      |        |        |        |        |        |       |

|   |                                   |   |   |   | 4      |     |        |   | 2        |
|---|-----------------------------------|---|---|---|--------|-----|--------|---|----------|
| - | Petro-Gas-Hydrogen-Power-Services | 5 |   | 1 | 2021   | 1 2 | 022    | 1 | 2023     |
|   |                                   |   |   |   | 1 2022 | 1   | 2023   |   | (%)      |
|   | *                                 |   |   |   | .42    |     | 11 . 0 |   | 1.5      |
|   |                                   |   |   |   | .4     |     | 2.4    |   | 1.       |
|   |                                   |   |   |   | 51.23  |     | 5.     |   | 1.       |
|   |                                   |   |   |   | 2.23   |     | 32. 1  |   | 20.1     |
|   | (                                 | 1 | ) |   | 3,333  |     | 3,     |   | 1.0      |
|   |                                   |   |   |   |        |     |        | - | 30, 2023 |
|   |                                   |   |   |   |        |     |        |   | 30, 1    |
|   |                                   |   |   |   |        |     |        |   | 2,34     |
|   |                                   |   |   |   |        |     |        |   | 2, 50    |
|   |                                   |   |   |   |        |     |        |   | 104      |