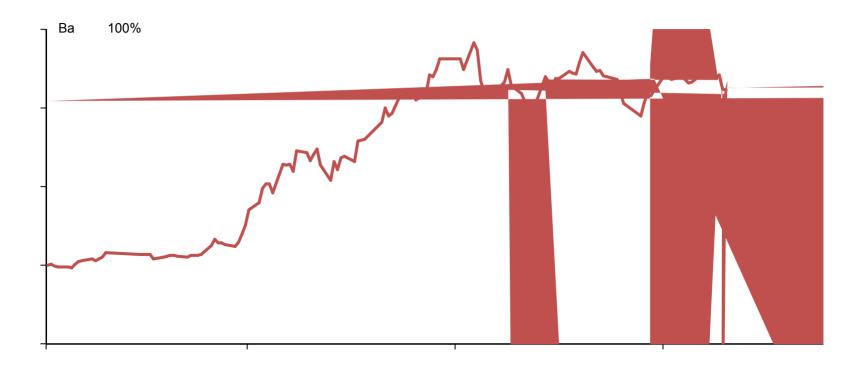

|   |   |   |        |     |        |   | 104      |

,





\*









| 000      | 1 2022 | 1 2023 | (%)   |
|----------|--------|--------|-------|
|          | , 4    | , 5    | 0.4   |
|          | ,2 5   | , 3    | 5.    |
| &        | 4, 5   | 3, 03  | (1.2) |
|          | 555    | 51     | ( .5) |
|          | 4      | 0      | 3.    |
| ( 0000 ) | 4,03   | 4,1 3  | 3.1   |

\* 100%



















|   |     |   | 1 2023 | 2 2023 | 2023   |
|---|-----|---|--------|--------|--------|
|   | (   | ) | 250    | 24     | 4      |
|   | (   | ) | 140    | 141    | 2 1    |
|   | (   | ) | 1      | 31     | 1,2 2  |
|   | * ( | ) | 12     | 12     | 254    |
|   | (   | ) | 2      | 4      | 1      |
| ( | *   |   | , 0    | ,150   | 14,020 |

\*100%

















,









-













| ( 10) 5 002 ( 10) 5 03 |                   |
|------------------------|-------------------|
|                        | · · · · • • • • • |
| ·                      | · · @ Ø Ø Ø       |
| ( 52) 2 243            |                   |
| · ·                    |                   |
| · · ·                  |                   |