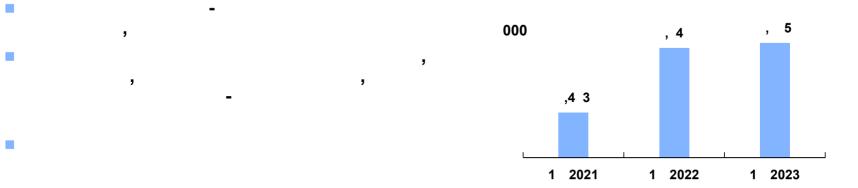

,

\*

| 000      | 1 2022 | 1 2023 | (%)   |
|----------|--------|--------|-------|
|          | , 4    | , 5    | 0.4   |
|          | ,2 5   | , 3    | 5.    |
| &        | 4, 5   | 3, 03  | (1.2) |
|          | 555    | 51     | ( .5) |
|          | 4      | 0      | 3.    |
| ( 0000 ) | 4,03   | 4,1 3  | 3.1   |