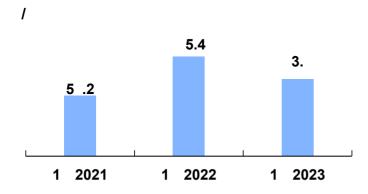

|   |                                   |   |   |   | 4      |     |        |   | 2        |
|---|-----------------------------------|---|---|---|--------|-----|--------|---|----------|
| - | Petro-Gas-Hydrogen-Power-Services | 5 |   | 1 | 2021   | 1 2 | 022    | 1 | 2023     |
|   |                                   |   |   |   | 1 2022 | 1   | 2023   |   | (%)      |
|   | *                                 |   |   |   | .42    |     | 11 . 0 |   | 1.5      |
|   |                                   |   |   |   | .4     |     | 2.4    |   | 1.       |
|   |                                   |   |   |   | 51.23  |     | 5.     |   | 1.       |
|   |                                   |   |   |   | 2.23   |     | 32. 1  |   | 20.1     |
|   | (                                 | 1 | ) |   | 3,333  |     | 3,     |   | 1.0      |
|   |                                   |   |   |   |        |     |        | - | 30, 2023 |
|   |                                   |   |   |   |        |     |        |   | 30, 1    |
|   |                                   |   |   |   |        |     |        |   | 2,34     |
|   |                                   |   |   |   |        |     |        |   | 2, 50    |
|   |                                   |   |   |   |        |     |        |   | 104      |