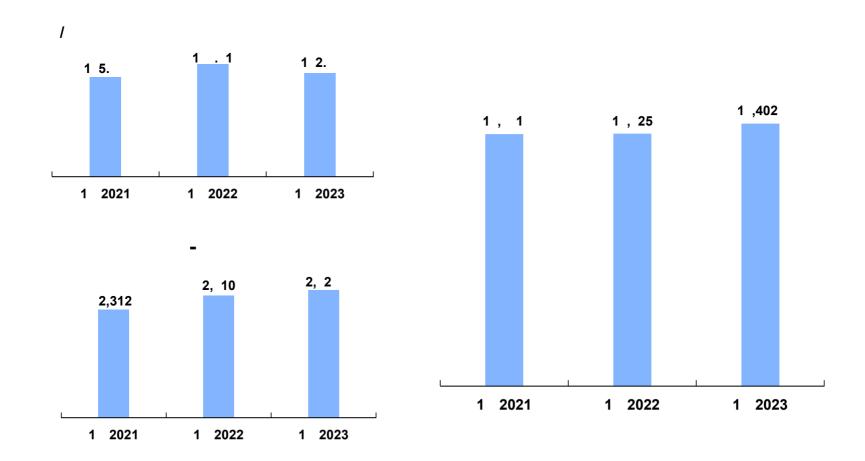

1

1.5

| •  |      |      |        |        | 12     | 121    | 12     |       |
|----|------|------|--------|--------|--------|--------|--------|-------|
| 10 | 0.3% |      |        |        | 1 2021 | 1 2022 | 1 2023 |       |
|    |      |      |        | 1 2022 |        | 1 2023 |        | (%)   |
|    |      |      |        | 120.   |        | 12 .54 |        | 4.    |
| ,  |      |      |        |        |        | .0     |        | 10.3  |
|    |      |      |        | 30.03  |        | 30.33  |        | 1.0   |
|    |      |      |        | 30.5   |        | 32.15  |        | 4.    |
|    |      |      |        | .31    |        | 13.5   |        | 3.5   |
|    |      |      |        | 22.01  |        | 21.3   |        | (3.0) |
| *  |      | 1.35 | 5 100% | ,<br>0 |        |        |        |       |
|    |      |      |        |        |        |        |        |       |

|   |                                   |   |   |   | 4      |     |        |   | 2        |
|---|-----------------------------------|---|---|---|--------|-----|--------|---|----------|
| - | Petro-Gas-Hydrogen-Power-Services | 5 |   | 1 | 2021   | 1 2 | 022    | 1 | 2023     |
|   |                                   |   |   |   | 1 2022 | 1   | 2023   |   | (%)      |
|   | *                                 |   |   |   | .42    |     | 11 . 0 |   | 1.5      |
|   |                                   |   |   |   | .4     |     | 2.4    |   | 1.       |
|   |                                   |   |   |   | 51.23  |     | 5.     |   | 1.       |
|   |                                   |   |   |   | 2.23   |     | 32. 1  |   | 20.1     |
|   | (                                 | 1 | ) |   | 3,333  |     | 3,     |   | 1.0      |
|   |                                   |   |   |   |        |     |        | - | 30, 2023 |
|   |                                   |   |   |   |        |     |        |   | 30, 1    |
|   |                                   |   |   |   |        |     |        |   | 2,34     |
|   |                                   |   |   |   |        |     |        |   | 2, 50    |
|   |                                   |   |   |   |        |     |        |   | 104      |