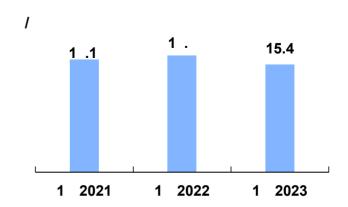

|   |                                   |   |   |   | 4      |     |        |   | 2        |
|---|-----------------------------------|---|---|---|--------|-----|--------|---|----------|
| - | Petro-Gas-Hydrogen-Power-Services | 5 |   | 1 | 2021   | 1 2 | 022    | 1 | 2023     |
|   |                                   |   |   |   | 1 2022 | 1   | 2023   |   | (%)      |
|   | *                                 |   |   |   | .42    |     | 11 . 0 |   | 1.5      |
|   |                                   |   |   |   | .4     |     | 2.4    |   | 1.       |
|   |                                   |   |   |   | 51.23  |     | 5.     |   | 1.       |
|   |                                   |   |   |   | 2.23   |     | 32. 1  |   | 20.1     |
|   | (                                 | 1 | ) |   | 3,333  |     | 3,     |   | 1.0      |
|   |                                   |   |   |   |        |     |        | - | 30, 2023 |
|   |                                   |   |   |   |        |     |        |   | 30, 1    |
|   |                                   |   |   |   |        |     |        |   | 2,34     |
|   |                                   |   |   |   |        |     |        |   | 2, 50    |
|   |                                   |   |   |   |        |     |        |   | 104      |