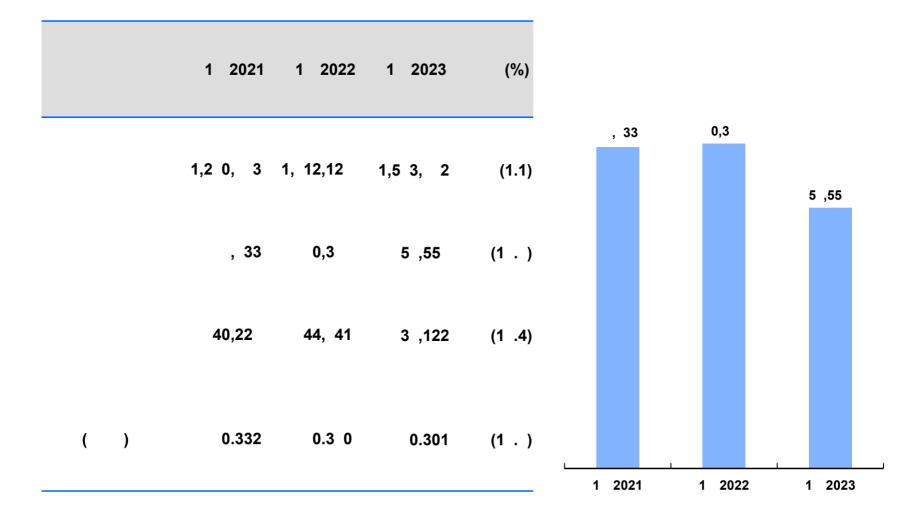

1

1.5

| •  |      |      |        |        | 12     | 121    | 12     |       |
|----|------|------|--------|--------|--------|--------|--------|-------|
| 10 | 0.3% |      |        |        | 1 2021 | 1 2022 | 1 2023 |       |
|    |      |      |        | 1 2022 |        | 1 2023 |        | (%)   |
|    |      |      |        | 120.   |        | 12 .54 |        | 4.    |
| ,  |      |      |        |        |        | .0     |        | 10.3  |
|    |      |      |        | 30.03  |        | 30.33  |        | 1.0   |
|    |      |      |        | 30.5   |        | 32.15  |        | 4.    |
|    |      |      |        | .31    |        | 13.5   |        | 3.5   |
|    |      |      |        | 22.01  |        | 21.3   |        | (3.0) |
| *  |      | 1.35 | 5 100% | ,<br>0 |        |        |        |       |
|    |      |      |        |        |        |        |        |       |