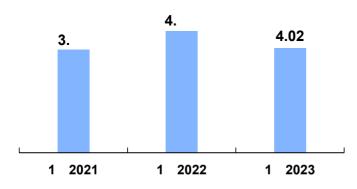

|     |        |       | · · · |
|-----|--------|-------|-------|
| ( ) | 242.01 | 24 .  | 3.3   |
| ( ) | 13 . 5 | 13.   | 0.02  |
|     | 124. 3 | 124.  | 0.04  |
|     | 15.02  | 15.00 | (0.1) |
| ( ) | 13. 2  | 0.    |       |
|     |        |       |       |