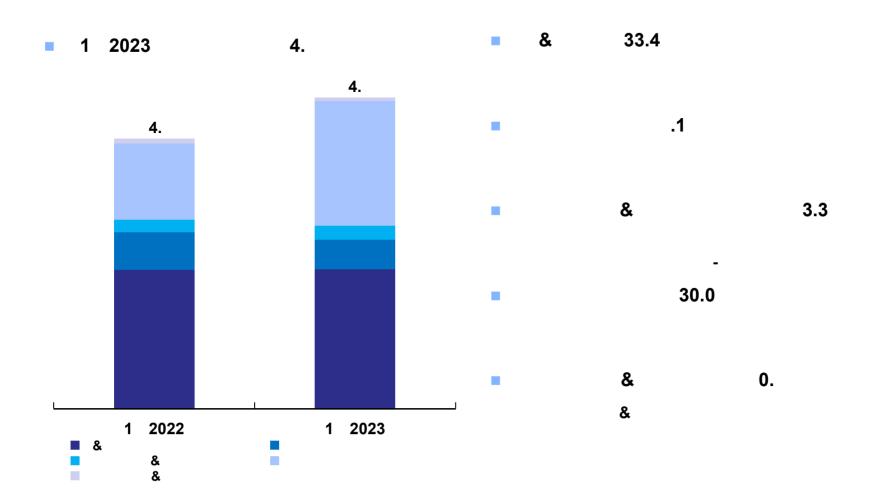

|   |                                   |   |   |   | 4      |     |        |   | 2        |
|---|-----------------------------------|---|---|---|--------|-----|--------|---|----------|
| - | Petro-Gas-Hydrogen-Power-Services | 5 |   | 1 | 2021   | 1 2 | 022    | 1 | 2023     |
|   |                                   |   |   |   | 1 2022 | 1   | 2023   |   | (%)      |
|   | *                                 |   |   |   | .42    |     | 11 . 0 |   | 1.5      |
|   |                                   |   |   |   | .4     |     | 2.4    |   | 1.       |
|   |                                   |   |   |   | 51.23  |     | 5.     |   | 1.       |
|   |                                   |   |   |   | 2.23   |     | 32. 1  |   | 20.1     |
|   | (                                 | 1 | ) |   | 3,333  |     | 3,     |   | 1.0      |
|   |                                   |   |   |   |        |     |        | - | 30, 2023 |
|   |                                   |   |   |   |        |     |        |   | 30, 1    |
|   |                                   |   |   |   |        |     |        |   | 2,34     |
|   |                                   |   |   |   |        |     |        |   | 2, 50    |
|   |                                   |   |   |   |        |     |        |   | 104      |